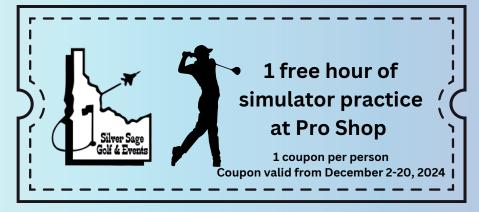

## 10% off Idaho Store items (excludes plaques, framing and engraving)

1 coupon per person Coupon valid till January 31, 2025

The coupon per person

Re-use this coupon during the entire month of December

Coupon valid till December 31, 2024