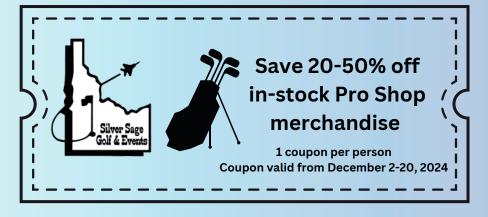

## 10% off Idaho Store items (excludes plaques, framing and engraving)

1 coupon per person Coupon valid till January 31, 2025

The coupon per person

Re-use this coupon during the entire month of December

Coupon valid till December 31, 2024