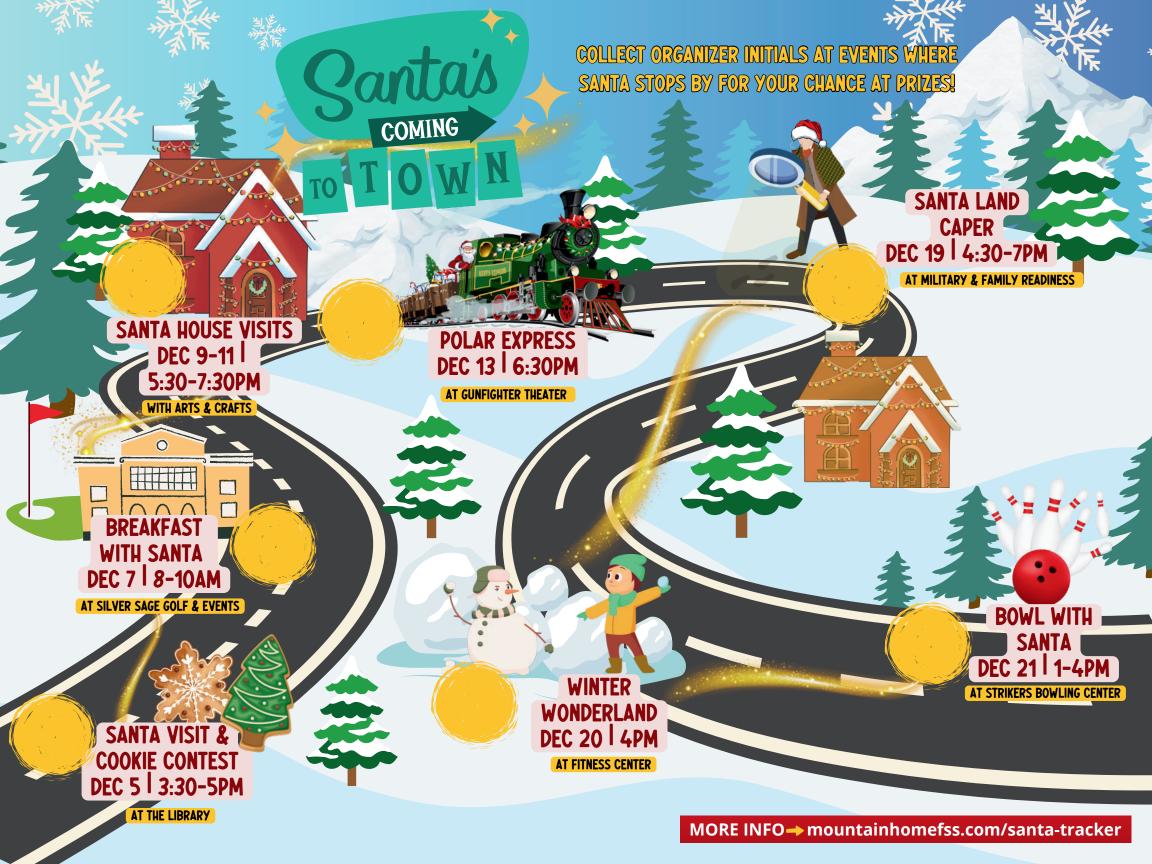

# Santa's COMING TO TOWN

SANTA IS ON HIS WAY TO MOUNTAIN HOME AFB, AND HE NEEDS YOUR HELP TO FIND HIS WAY. VISIT SANTA ON HIS JOURNEY AT 4 OR MORE OF THE EVENTS LISTED ON THE MAP FOR YOUR CHANCE TO WIN 1 OF 5 HOLIDAY PRIZES!

#### **RULES:**

- 1 SANTA TRACKER PER PERSON (OPEN TO ACTIVE DUTY, RESERVE, RETIRED AND THEIR FAMILIES AND D.O.D. CIVILIANS)
- ATTEND 4 EVENTS, GET YOUR TRACKER INITIALED FROM EACH EVENT ORGANIZER, COMPLETE CONTACT FORM BELOW, AND DROP IT OFF TO ENTER
- TRACKER DROP BOX WILL BE LOCATED AT BUILDING 2610 OUTSIDE OF THE MARKETING OFFICE (RM 137) BETWEEN THE HOURS OF 9AM-3PM
- LAST DATE TO SUBMIT IS DECEMBER 23, 2024
- VOUCHERS, GIFT CARDS, AND PASSES CAN NOT BE EXCHANGED FOR CASH