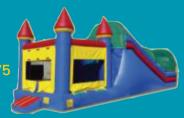

#### SPORTS CASTLE Size: 19x15x11

1-3 day: \$150 Additional day: \$50

Size: 16x16x11

1-3 day: \$150

Additional day: \$50

**9** BOXING RING

Size: 17x17x10, Adults Only 1-3 day: \$150 Additional day: \$50