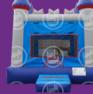

### **13** STAR WARS

Size: 28x14'6"x21. Water Slide 1-3 day: \$225 Additional day: \$75 Use wet or dry!

## (16) DISNEY PRINCESS CASTLE

Size: 28x14'6",21, Water Slide 1-3 day: \$225 Additional day: \$75 Use wet or dry!