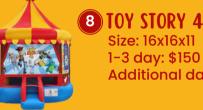

#### SPORTS CASTLE Size: 19x15x11

1-3 day: \$150 Additional day: \$50

Size: 16x16x11

1-3 day: \$150

Additional day: \$50

**9** BOXING RING

Size: 17x17x10, Adults Only 1-3 day: \$150 Additional day: \$50