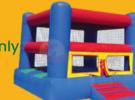

#### SPORTS CASTLE Size: 19x15x11

1-3 day: \$150 Additional day: \$50

Size: 16x16x11

1-3 day: \$150

Additional day: \$50

**9** BOXING RING

Size: 17x17x10, Adults Only 1-3 day: \$150 Additional day: \$50